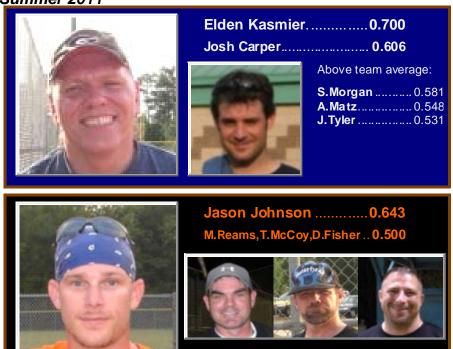

The *Motley Crew* got one more in the second and we answered with two more, the last run on a two-out single from **Elden** "Candyman" **Kasmier** and we led 7-2 after two. **Tim** "It" **McCoy** drove in a pair in the third on a two-out single for the only runs of the third inning. We now led 9-2 and were rolling, but we hit a bump in the fourth.

Tim "Terror Train" McCoy was 3-4 with four RBI, Elden "The Entity" Kasmier was 3-4 with two ribs, Josh "Bride of Chucky" Carper was 3-4 with one and Bill "Pet Semetary" Sarubbi was 3-4, too, while Jason "Friday the 13th" Tyler was 2-3 with a walk.