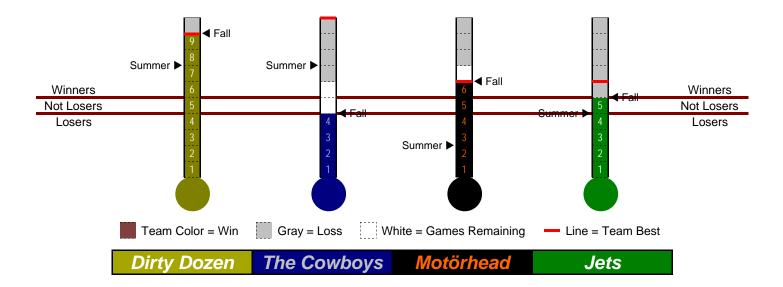

#### Jets, George Pierce, 10/27/11, 7:00pm

Thursday night was the final one of Fall 2011 for the **Jets** and we faced the better of the two **Suwanee Dental Care** teams. We stood at 5-4. During the season we had learned to play the best teams hard and beat a few of them, while waffling the lesser teams. We'd grown a solid identity, but it had not yet gotten us into the race for First Place. At 5-4 we were guaranteed not to be losers, but we needed a sixth to be called winners, mathematically.

The *Dirty Dozen* won't play again until Tundraball starts on 11/21. That gives us some time to enjoy our *FIRST PLACE FINISH IN FALL 2011!* 

We fought and scrapped all season, especially after our third game loss to **The Dead Lois's**, who, by the way, came in second.

*Motörhead* plays *Suwanee Dental Care* next. We beat them earlier in the season by six runs and when we beat them again on Wednesday, we'll clinch Second Place.

Yes, I know, we wanted to take First, but our loss and the **Rebels**' win last week gave them the top spot, so let's knuckle down one more time and get the next best thing.

The **Jets** finished a disappointing 5-5 in Fall 2011, but the news wasn't as bad as our record would indicate.

Fall 2011 was a watershed season for the **Jets**, who turned the corner and realized we could beat anybody on any given day. On one given day we run-ruled the team that won the division at 8-2. On two other given days in the second half of the season we lost two games to very good teams by only one run.

Those two one run games, having gone the other way, would have made us 7-3 and had us in the mix at the end.

Forget the record and remember the attitude we acquired and we'll be winning a championship pretty soon!